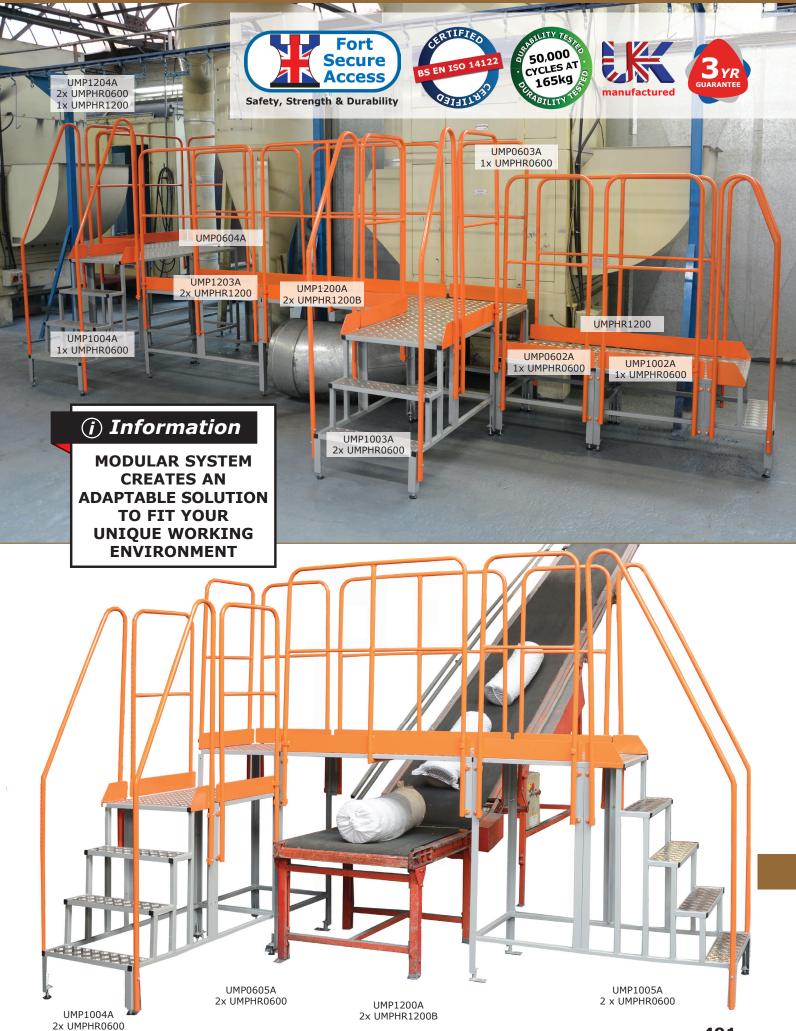

# Fort® BS EN ISO 14122 Universal Modular Platform System

| No of Treads      | Platform<br>Height mm | Platform Size<br>L x W mm | Overall Size<br>L x W x H mm | Weight<br>kg | Model    | Price   |                            |
|-------------------|-----------------------|---------------------------|------------------------------|--------------|----------|---------|----------------------------|
|                   |                       |                           |                              |              |          |         |                            |
| 1                 | 240                   | 800 x 600                 | 800 x 600 x 240              | 15           | UMP1001A | £350.85 |                            |
| 2 (with Handrail) | 480                   | 800 x 600                 | 940 x 600 x 1585             | 30           | UMP1002A | £523.50 |                            |
| 3 (with Handrail) | 720                   | 800 x 600                 | 1080 x 600 x 1825            | 37           | UMP1003A | £634.40 |                            |
| 4 (with Handrail) | 960                   | 800 x 600                 | 1220 x 600 x 2065            | 45           | UMP1004A | £705.25 |                            |
| 5 (with Handrail) | 1200                  | 800 x 600                 | 1360 x 600 x 2305            | 51           | UMP1005A | £876.10 | UMP1001A UMP1002A UMP1004A |

| Description             | Platform Size<br>L x W mm | Overall Size<br>L x W x H mm | Weight<br>kg | Model    | Price   |    |  |  |  |
|-------------------------|---------------------------|------------------------------|--------------|----------|---------|----|--|--|--|
| Platform Units          |                           |                              |              |          |         |    |  |  |  |
| 240mm Plat. Height      | 600 x 600                 | 600 x 600 x 240              | 10           | UMP0601A | £272.65 | ]  |  |  |  |
| (equivalent to 1 Tread) | 1200 x 600                | 1200 x 600 x 240             | 20           | UMP1201A | £479.90 | ]  |  |  |  |
| 480mm Plat. Height      | 600 x 600                 | 600 x 600 x 480              | 14           | UMP0602A | £314.55 |    |  |  |  |
| (equivalent to 2 Tread) | 1200 x 600                | 1200 x 600 x 480             | 22           | UMP1202A | £465.35 | 13 |  |  |  |
| 720mm Plat. Height      | 600 x 600                 | 600 x 600 x 720              | 16           | UMP0603A | £330.85 |    |  |  |  |
| (equivalent to 3 Tread) | 1200 x 600                | 1200 x 600 x 720             | 24           | UMP1203A | £518.05 | 1. |  |  |  |
| 960mm Plat. Height      | 600 x 600                 | 600 x 600 x 960              | 18           | UMP0604A | £359.95 |    |  |  |  |
| (equivalent to 4 Tread) | 1200 x 600                | 1200 x 600 x 960             | 31           | UMP1204A | £568.95 |    |  |  |  |
| 1200mm Plat. Height     | 600 x 600                 | 600 x 600 x 1200             | 28           | UMP0605A | £427.20 | •  |  |  |  |
| (equivalent to 5 Tread) | 1200 x 600                | 1200 x 600 x 1200            | 45           | UMP1205A | £692.55 | ]  |  |  |  |

| UMP0601A |          |
|----------|----------|
| UMP1203A | UMP0605A |

UMPHR0600 UMPHR1200 UMPHR1200B

| Description                        | Platform Size<br>L x W mm | Overall Size<br>L x W x H mm | Weight<br>kg | Model     | Price   |                                                                                                                                                                                                                                                                                                                                                                                                                                                                                                                                                                                                                                                                                                                                                                                                                                                                                                                                                                                                                                                                                                                                                                                                                                                                                                                                                                                                                                                                                                                                                                                                                                                                                                                                                                                                                                                                                                                                                                                                                                                                                                                                |
|------------------------------------|---------------------------|------------------------------|--------------|-----------|---------|--------------------------------------------------------------------------------------------------------------------------------------------------------------------------------------------------------------------------------------------------------------------------------------------------------------------------------------------------------------------------------------------------------------------------------------------------------------------------------------------------------------------------------------------------------------------------------------------------------------------------------------------------------------------------------------------------------------------------------------------------------------------------------------------------------------------------------------------------------------------------------------------------------------------------------------------------------------------------------------------------------------------------------------------------------------------------------------------------------------------------------------------------------------------------------------------------------------------------------------------------------------------------------------------------------------------------------------------------------------------------------------------------------------------------------------------------------------------------------------------------------------------------------------------------------------------------------------------------------------------------------------------------------------------------------------------------------------------------------------------------------------------------------------------------------------------------------------------------------------------------------------------------------------------------------------------------------------------------------------------------------------------------------------------------------------------------------------------------------------------------------|
| Bridge Units (adjoining uni        | UMP1200A                  |                              |              |           |         |                                                                                                                                                                                                                                                                                                                                                                                                                                                                                                                                                                                                                                                                                                                                                                                                                                                                                                                                                                                                                                                                                                                                                                                                                                                                                                                                                                                                                                                                                                                                                                                                                                                                                                                                                                                                                                                                                                                                                                                                                                                                                                                                |
| 600mm Bridge Unit                  | 600 x 600                 | 600 x 600 x 330              | 10           | UMP0600A  | £227.20 | 0MP1200A                                                                                                                                                                                                                                                                                                                                                                                                                                                                                                                                                                                                                                                                                                                                                                                                                                                                                                                                                                                                                                                                                                                                                                                                                                                                                                                                                                                                                                                                                                                                                                                                                                                                                                                                                                                                                                                                                                                                                                                                                                                                                                                       |
| 800mm Bridge Unit                  | 800 x 600                 | 800 x 600 x 330              | 13           | UMP0800A  | £254.50 | UMP0600A                                                                                                                                                                                                                                                                                                                                                                                                                                                                                                                                                                                                                                                                                                                                                                                                                                                                                                                                                                                                                                                                                                                                                                                                                                                                                                                                                                                                                                                                                                                                                                                                                                                                                                                                                                                                                                                                                                                                                                                                                                                                                                                       |
| 1200mm Bridge Unit                 | 1200 x 600                | 1200 x 600 x 330             | 22           | UMP1200A  | £390.80 | High Rise Bridge gives                                                                                                                                                                                                                                                                                                                                                                                                                                                                                                                                                                                                                                                                                                                                                                                                                                                                                                                                                                                                                                                                                                                                                                                                                                                                                                                                                                                                                                                                                                                                                                                                                                                                                                                                                                                                                                                                                                                                                                                                                                                                                                         |
| 600mm High Rise Bridge Unit        | 600 x 600                 | 600 x 600 x 570              | 13           | UMPH0600A | £231.70 | an additional 240/185mm an additional 240/185mm and a second seco |
| 800mm High Rise Bridge Unit        | 800 x 600                 | 800 x 600 x 570              | 16           | UMPH0800A | £262.70 | When used with a 5 tread                                                                                                                                                                                                                                                                                                                                                                                                                                                                                                                                                                                                                                                                                                                                                                                                                                                                                                                                                                                                                                                                                                                                                                                                                                                                                                                                                                                                                                                                                                                                                                                                                                                                                                                                                                                                                                                                                                                                                                                                                                                                                                       |
| 1200mm High Rise Bridge Unit       | 1200 x 600                | 1200 x 600 x 570             | 23           | UMPH1200A | £409.30 | <ul> <li>this gives a clearance of<br/>1385mm</li> <li>UMPH0800A</li> </ul>                                                                                                                                                                                                                                                                                                                                                                                                                                                                                                                                                                                                                                                                                                                                                                                                                                                                                                                                                                                                                                                                                                                                                                                                                                                                                                                                                                                                                                                                                                                                                                                                                                                                                                                                                                                                                                                                                                                                                                                                                                                    |
|                                    |                           |                              |              |           |         |                                                                                                                                                                                                                                                                                                                                                                                                                                                                                                                                                                                                                                                                                                                                                                                                                                                                                                                                                                                                                                                                                                                                                                                                                                                                                                                                                                                                                                                                                                                                                                                                                                                                                                                                                                                                                                                                                                                                                                                                                                                                                                                                |
| Description                        | Effective<br>Height mm    | Overall Size<br>L x W x H mm | Weight<br>kg | Model     | Price   |                                                                                                                                                                                                                                                                                                                                                                                                                                                                                                                                                                                                                                                                                                                                                                                                                                                                                                                                                                                                                                                                                                                                                                                                                                                                                                                                                                                                                                                                                                                                                                                                                                                                                                                                                                                                                                                                                                                                                                                                                                                                                                                                |
|                                    |                           |                              |              |           |         |                                                                                                                                                                                                                                                                                                                                                                                                                                                                                                                                                                                                                                                                                                                                                                                                                                                                                                                                                                                                                                                                                                                                                                                                                                                                                                                                                                                                                                                                                                                                                                                                                                                                                                                                                                                                                                                                                                                                                                                                                                                                                                                                |
| 600mm - to suit Platform or Bridge | 1100                      | 585 x 35 x 1420              | 6            | UMPHR0600 | £132.80 |                                                                                                                                                                                                                                                                                                                                                                                                                                                                                                                                                                                                                                                                                                                                                                                                                                                                                                                                                                                                                                                                                                                                                                                                                                                                                                                                                                                                                                                                                                                                                                                                                                                                                                                                                                                                                                                                                                                                                                                                                                                                                                                                |
| 1200mm - to suit Platform          | 1100                      | 1185 x 35 x 1420             | 10           | UMPHR1200 | £227.20 | <mark>│ ┢━━┥ ┝━━┾━━┥ ┝━━┿━━┥</mark>                                                                                                                                                                                                                                                                                                                                                                                                                                                                                                                                                                                                                                                                                                                                                                                                                                                                                                                                                                                                                                                                                                                                                                                                                                                                                                                                                                                                                                                                                                                                                                                                                                                                                                                                                                                                                                                                                                                                                                                                                                                                                            |
| 800mm - to suit Bridge             | 1100                      | 785 x 35 x 1420              | 7            | UMPHR0800 | £190.90 |                                                                                                                                                                                                                                                                                                                                                                                                                                                                                                                                                                                                                                                                                                                                                                                                                                                                                                                                                                                                                                                                                                                                                                                                                                                                                                                                                                                                                                                                                                                                                                                                                                                                                                                                                                                                                                                                                                                                                                                                                                                                                                                                |
|                                    |                           |                              |              |           |         |                                                                                                                                                                                                                                                                                                                                                                                                                                                                                                                                                                                                                                                                                                                                                                                                                                                                                                                                                                                                                                                                                                                                                                                                                                                                                                                                                                                                                                                                                                                                                                                                                                                                                                                                                                                                                                                                                                                                                                                                                                                                                                                                |