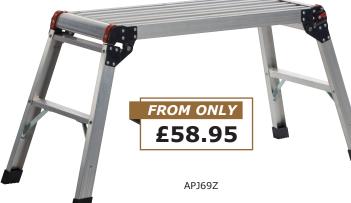

- » Certified to PAS 250
- » Only 2 removable parts: platform deck & access ladder
- Saloon gates for easy access & exit from the platform
- » 1000mm all round guardrail system with non-slip platform
- » Mobile on 2 x swivel braked castors
- » Folds & unfolds in seconds
- » Fits through standard doorways
- » Platform size:
  - 670 x 670mm

|                   |                       |                      |                     |              | (i) Inform<br>CERTIF<br>PAS | LED TO<br>250 |
|-------------------|-----------------------|----------------------|---------------------|--------------|-----------------------------|---------------|
| Open<br>Height mm | Platform<br>Height mm | Working<br>Height mm | Overall<br>Width mm | Weight<br>kg | Model                       | Price         |
| 2010              | 752 & 975             | 2710 to 2960         | 670                 | 37           | PODX0752                    | £663.50       |
| 2260              | 975 & 1225            | 2910 to 3160         | 670                 | 40           | PODX0975                    | £753.25       |
| 2510              | 1225 & 1475           | 3225 to 3475         | 670                 | 43           | PODX1225                    | £827.80       |