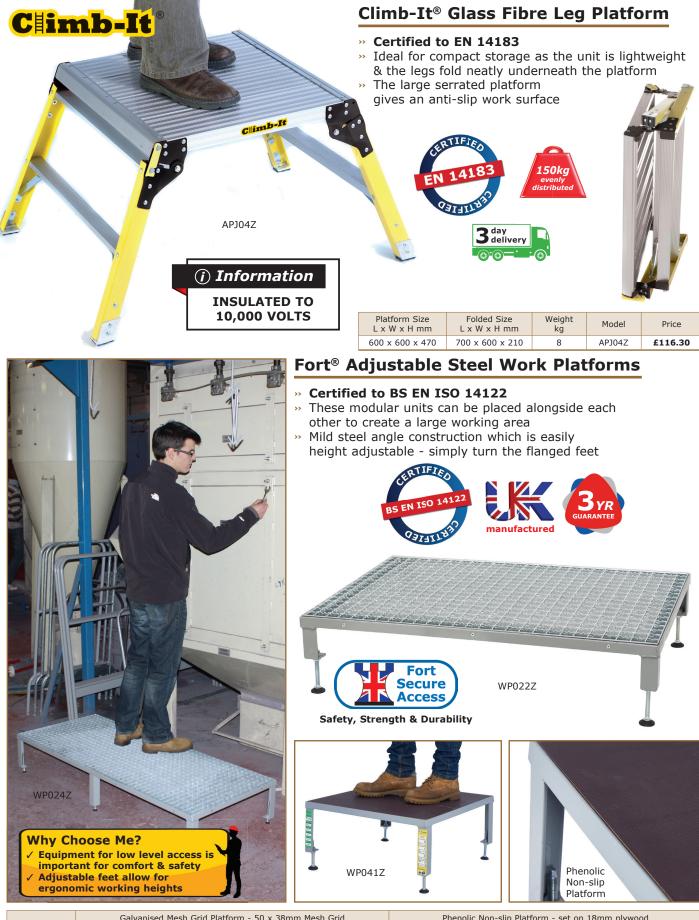

| Platform<br>Size<br>L x W mm | Galvanised Mesh Grid Platform - 50 x 38mm Mesh Grid |        |         |                               |        | Phenolic Non-slip Platform - set on 18mm plywood |                               |        |         |                               |        |         |
|------------------------------|-----------------------------------------------------|--------|---------|-------------------------------|--------|--------------------------------------------------|-------------------------------|--------|---------|-------------------------------|--------|---------|
|                              | Platform Height: 140 to 210mm                       |        |         | Platform Height: 230 to 300mm |        |                                                  |