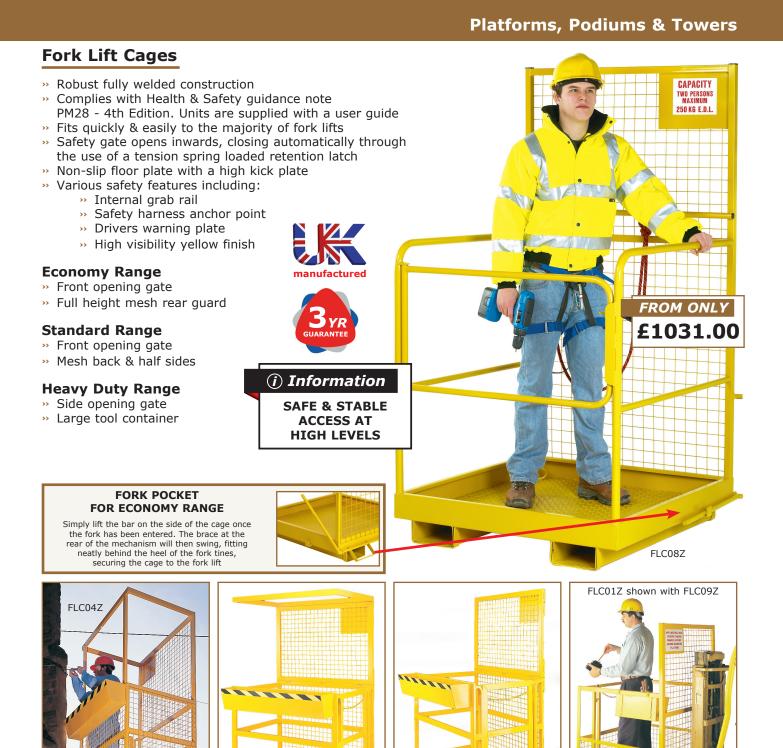

|                  |                           | F                    | ELC03Z               | FLO          | C02Z   |          |  |  |
|------------------|---------------------------|----------------------|----------------------|--------------|--------|----------|--|--|
| Load<br>Capacity | Platform Size<br>W x D mm | Overall<br>Height mm | Wheels               | Weight<br>kg | Model  | Price    |  |  |
| Economy Range    |                           |                      |                      |              |        |          |  |  |
| 250 kg           | 1000 x 1000               | 1900                 | -                    | 70           | FLC08Z | £1031.00 |  |  |
|                  |                           | 5                    | Standard Range       |              | -      |          |  |  |
| 250 kg           | 990 x 990                 | 1780                 | -                    | 70           | FLC01Z | £1398.60 |  |  |
| 250 kg           | 990 X 990                 | 1830                 | 4 Swivel 125mm Nylon | 74           | FLC11Y | £1444.90 |  |  |
| Oj               | ptional Tool Box - fitte  | ed with 2 hooks to   | hook onto the cage   | 3            | FLC09Z | £118.50  |  |  |
|                  |                           | He                   | eavy Duty Range      |              |        |          |  |  |
|                  |                           | 1985                 | -                    | 120          | FLC02Z | £1497.75 |  |  |
|                  |                           | 2110                 | 4 Swivel 125mm Nylon | 120          | FLC12Y | £1611.35 |  |  |
| 300 kg           | 1260                      | 1985                 | -                    | 125          | FLC03Z | £1599.70 |  |  |
| 300 Kg           | x 800                     | 2110                 | 4 Swivel 125mm Nylon | 125          | FLC13Y | £1691.35 |  |  |
|                  |                           | 2100                 | -                    | 132          | FLC04Z | £1659.20 |  |  |
|                  |                           | 2225                 | 4 Swivel 125mm Nylon | 132          | FLC14Y | £1749.60 |  |  |

Fork pocket specifications can be altered to meet your requirements. Please specify when ordering