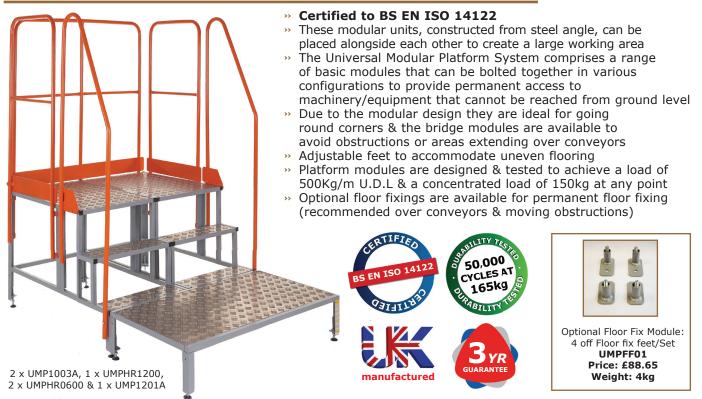

# Fort® BS EN ISO 14122 Universal Modular Platform System

| No of Treads      | Platform<br>Height mm | Platform Size<br>L x W mm | Overall Size<br>L x W x H mm | Weight<br>kg | Model    | Price   |                            |
|-------------------|-----------------------|---------------------------|------------------------------|--------------|----------|---------|----------------------------|
|                   |                       |                           |                              |              |          |         |                            |
| 1                 | 240                   | 800 x 600                 | 800 x 600 x 240              | 15           | UMP1001A | £350.85 |                            |
| 2 (with Handrail) | 480                   | 800 x 600                 | 940 x 600 x 1585             | 30           | UMP1002A | £523.50 |                            |
| 3 (with Handrail) | 720                   | 800 x 600                 | 1080 x 600 x 1825            | 37           | UMP1003A | £634.40 |                            |
| 4 (with Handrail) | 960                   | 800 x 600                 | 1220 x 600 x 2065            | 45           | UMP1004A | £705.25 |                            |
| 5 (with Handrail) | 1200                  | 800 x 600                 | 1360 x 600 x 2305            | 51           | UMP1005A | £876.10 | UMP1001A UMP1002A UMP1004A |

| Description             | Platform Size<br>L x W mm | Overall Size<br>L x W x H mm | Weight<br>kg | Model    | Price   |    |  |  |  |
|-------------------------|---------------------------|------------------------------|--------------|----------|---------|----|--|--|--|
| Platform Units          |                           |                              |              |          |         |    |  |  |  |
| 240mm Plat. Height      | 600 x 600                 | 600 x 600 x 240              | 10           | UMP0601A | £272.65 | ]  |  |  |  |
| (equivalent to 1 Tread) | 1200 x 600                | 1200 x 600 x 240             | 20           | UMP1201A | £479.90 | ]  |  |  |  |
| 480mm Plat. Height      | 600 x 600                 | 600 x 600 x 480              | 14           | UMP0602A | £314.55 |    |  |  |  |
| (equivalent to 2 Tread) | 1200 x 600                | 1200 x 600 x 480             | 22           | UMP1202A | £465.35 | 13 |  |  |  |
| 720mm Plat. Height      | 600 x 600                 | 600 x 600 x 720              | 16           | UMP0603A | £330.85 |    |  |  |  |
| (equivalent to 3 Tread) | 1200 x 600                | 1200 x 600 x 720             | 24           | UMP1203A | £518.05 | 1. |  |  |  |
| 960mm Plat. Height      | 600 x 600                 | 600 x 600 x 960              | 18           | UMP0604A | £359.95 |    |  |  |  |
| (equivalent to 4 Tread) | 1200 x 600                | 1200 x 600 x 960             | 31           | UMP1204A | £568.95 |    |  |  |  |
| 1200mm Plat. Height     | 600 x 600                 | 600 x 600 x 1200             | 28           | UMP0605A | £427.20 | •  |  |  |  |
| (equivalent to 5 Tread) | 1200 x 600                | 1200 x 600 x 1200            | 45           | UMP1205A | £692.55 | ]  |  |  |  |

| UMP0601A |          |
|----------|----------|
| UMP1203A | UMP0605A |

UMPHR0600 UMPHR1200 UMPHR1200B

| Description                        | Platform Size<br>L x W mm | Overall Size<br>L x W x H mm | Weight<br>kg | Model     | Price   |                                                                                                                                                                                                                                                                                                                                                                                                                                                                                                                                                                                                                                                                                                                                                                                                                                                                                                                                                                                                                                                                                                                                                                                                                                                                                                                                                                                                                                                                                                                                                                                                                                                                                                                                                                                                                                                                                                                                                                                                                                                                                                                                |
|------------------------------------|---------------------------|------------------------------|--------------|-----------|---------|--------------------------------------------------------------------------------------------------------------------------------------------------------------------------------------------------------------------------------------------------------------------------------------------------------------------------------------------------------------------------------------------------------------------------------------------------------------------------------------------------------------------------------------------------------------------------------------------------------------------------------------------------------------------------------------------------------------------------------------------------------------------------------------------------------------------------------------------------------------------------------------------------------------------------------------------------------------------------------------------------------------------------------------------------------------------------------------------------------------------------------------------------------------------------------------------------------------------------------------------------------------------------------------------------------------------------------------------------------------------------------------------------------------------------------------------------------------------------------------------------------------------------------------------------------------------------------------------------------------------------------------------------------------------------------------------------------------------------------------------------------------------------------------------------------------------------------------------------------------------------------------------------------------------------------------------------------------------------------------------------------------------------------------------------------------------------------------------------------------------------------|
| Bridge Units (adjoining uni        | UMP1200A                  |                              |              |           |         |                                                                                                                                                                                                                                                                                                                                                                                                                                                                                                                                                                                                                                                                                                                                                                                                                                                                                                                                                                                                                                                                                                                                                                                                                                                                                                                                                                                                                                                                                                                                                                                                                                                                                                                                                                                                                                                                                                                                                                                                                                                                                                                                |
| 600mm Bridge Unit                  | 600 x 600                 | 600 x 600 x 330              | 10           | UMP0600A  | £227.20 | 0MP1200A                                                                                                                                                                                                                                                                                                                                                                                                                                                                                                                                                                                                                                                                                                                                                                                                                                                                                                                                                                                                                                                                                                                                                                                                                                                                                                                                                                                                                                                                                                                                                                                                                                                                                                                                                                                                                                                                                                                                                                                                                                                                                                                       |
| 800mm Bridge Unit                  | 800 x 600                 | 800 x 600 x 330              | 13           | UMP0800A  | £254.50 | UMP0600A                                                                                                                                                                                                                                                                                                                                                                                                                                                                                                                                                                                                                                                                                                                                                                                                                                                                                                                                                                                                                                                                                                                                                                                                                                                                                                                                                                                                                                                                                                                                                                                                                                                                                                                                                                                                                                                                                                                                                                                                                                                                                                                       |
| 1200mm Bridge Unit                 | 1200 x 600                | 1200 x 600 x 330             | 22           | UMP1200A  | £390.80 | High Rise Bridge gives                                                                                                                                                                                                                                                                                                                                                                                                                                                                                                                                                                                                                                                                                                                                                                                                                                                                                                                                                                                                                                                                                                                                                                                                                                                                                                                                                                                                                                                                                                                                                                                                                                                                                                                                                                                                                                                                                                                                                                                                                                                                                                         |
| 600mm High Rise Bridge Unit        | 600 x 600                 | 600 x 600 x 570              | 13           | UMPH0600A | £231.70 | an additional 240/185mm an additional 240/185mm and a second seco |
| 800mm High Rise Bridge Unit        | 800 x 600                 | 800 x 600 x 570              | 16           | UMPH0800A | £262.70 | When used with a 5 tread                                                                                                                                                                                                                                                                                                                                                                                                                                                                                                                                                                                                                                                                                                                                                                                                                                                                                                                                                                                                                                                                                                                                                                                                                                                                                                                                                                                                                                                                                                                                                                                                                                                                                                                                                                                                                                                                                                                                                                                                                                                                                                       |
| 1200mm High Rise Bridge Unit       | 1200 x 600                | 1200 x 600 x 570             | 23           | UMPH1200A | £409.30 | <ul> <li>this gives a clearance of<br/>1385mm</li> <li>UMPH0800A</li> </ul>                                                                                                                                                                                                                                                                                                                                                                                                                                                                                                                                                                                                                                                                                                                                                                                                                                                                                                                                                                                                                                                                                                                                                                                                                                                                                                                                                                                                                                                                                                                                                                                                                                                                                                                                                                                                                                                                                                                                                                                                                                                    |
|                                    |                           |                              |              |           |         |                                                                                                                                                                                                                                                                                                                                                                                                                                                                                                                                                                                                                                                                                                                                                                                                                                                                                                                                                                                                                                                                                                                                                                                                                                                                                                                                                                                                                                                                                                                                                                                                                                                                                                                                                                                                                                                                                                                                                                                                                                                                                                                                |
| Description                        | Effective<br>Height mm    | Overall Size<br>L x W x H mm | Weight<br>kg | Model     | Price   |                                                                                                                                                                                                                                                                                                                                                                                                                                                                                                                                                                                                                                                                                                                                                                                                                                                                                                                                                                                                                                                                                                                                                                                                                                                                                                                                                                                                                                                                                                                                                                                                                                                                                                                                                                                                                                                                                                                                                                                                                                                                                                                                |
|                                    |                           |                              |              |           |         |                                                                                                                                                                                                                                                                                                                                                                                                                                                                                                                                                                                                                                                                                                                                                                                                                                                                                                                                                                                                                                                                                                                                                                                                                                                                                                                                                                                                                                                                                                                                                                                                                                                                                                                                                                                                                                                                                                                                                                                                                                                                                                                                |
| 600mm - to suit Platform or Bridge | 1100                      | 585 x 35 x 1420              | 6            | UMPHR0600 | £132.80 |                                                                                                                                                                                                                                                                                                                                                                                                                                                                                                                                                                                                                                                                                                                                                                                                                                                                                                                                                                                                                                                                                                                                                                                                                                                                                                                                                                                                                                                                                                                                                                                                                                                                                                                                                                                                                                                                                                                                                                                                                                                                                                                                |
| 1200mm - to suit Platform          | 1100                      | 1185 x 35 x 1420             | 10           | UMPHR1200 | £227.20 | <mark>│ ┢━━┥ ┝━━┾━━┥ ┝━━┿━━┥</mark>                                                                                                                                                                                                                                                                                                                                                                                                                                                                                                                                                                                                                                                                                                                                                                                                                                                                                                                                                                                                                                                                                                                                                                                                                                                                                                                                                                                                                                                                                                                                                                                                                                                                                                                                                                                                                                                                                                                                                                                                                                                                                            |
| 800mm - to suit Bridge             | 1100                      | 785 x 35 x 1420              | 7            | UMPHR0800 | £190.90 |                                                                                                                                                                                                                                                                                                                                                                                                                                                                                                                                                                                                                                                                                                                                                                                                                                                                                                                                                                                                                                                                                                                                                                                                                                                                                                                                                                                                                                                                                                                                                                                                                                                                                                                                                                                                                                                                                                                                                                                                                                                                                                                                |
|                                    |                           |                              |              |           |         |                                                                                                                                                                                                                                                                                                                                                                                                                                                                                                                                                                                                                                                                                                                                                                                                                                                                                                                                                                                                                                                                                                                                                                                                                                                                                                                                                                                                                                                                                                                                                                                                                                                                                                                                                                                                                                                                                                                                                                                                                                                                                                                                |