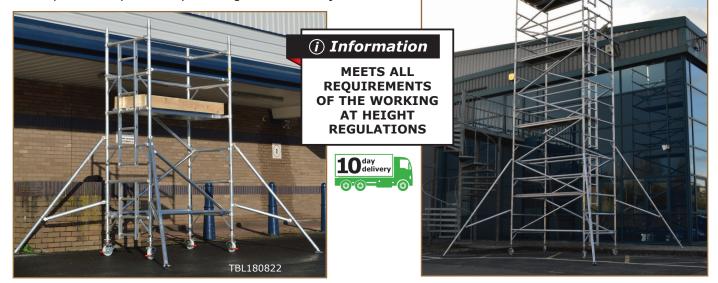

## **Sky-High Tower**

- » Certified to BSEN1004:2004 & 3T compatible
- » Quick release pull rings with stainless steel pin on bracings for quick & easy assembly - saving time on each job

|                                | Base Unit - 1800mm Wide |          |             |          | Base Unit - 2500mm Wide |          |             |          |  |
|--------------------------------|-------------------------|----------|-------------|----------|-------------------------|----------|-------------|----------|--|
| Description                    | 850mm Deep              |          | 1450mm Deep |          | 850mm Deep              |          | 1450mm Deep |          |  |
|                                | Model                   | Price    | Model       | Price    | Model                   | Price    | Model       | Price    |  |
| System to 2.2M Platform Height | TBL180822               | £1435.80 | TBL181422   | £1746.70 | TBL250822               | £1584.65 | TBL251422   | £1910.60 |  |
| System to 3.2M Platform Height | TBL180832               | £1854.40 | TBL181432   | £2177.40 | TBL250832               | £2062.05 | TBL251432   | £2400.15 |  |
| System to 4.2M Platform Height | TBL180842               | £2142.95 | TBL181442   | £2481.00 | TBL250842               | £2289.85 | TBL251442   | £2643.00 |  |
| System to 5.2M Platform Height | TBL180852               | £2647.10 | TBL181452   | £2911.75 | TBL250852               | £2852.85 | TBL251452   | £2997.25 |  |
| System to 6.2M Platform Height | TBL180862               | £2867.00 | TBL181462   | £3146.70 | TBL250862               | £3080.65 | TBL251462   | £3240.10 |  |
| System to 7.2M Platform Height | TBL180872               | £3406.55 | TBL181472   | £3783.95 | TBL250872               | £3679.00 | TBL251472   | £4071.50 |  |
| System to 8.2M Platform Height | TBL180882               | £3626.45 | TBL181482   | £4018.90 | TBL250882               | £3906.80 | TBL251482   | £4314.35 |  |