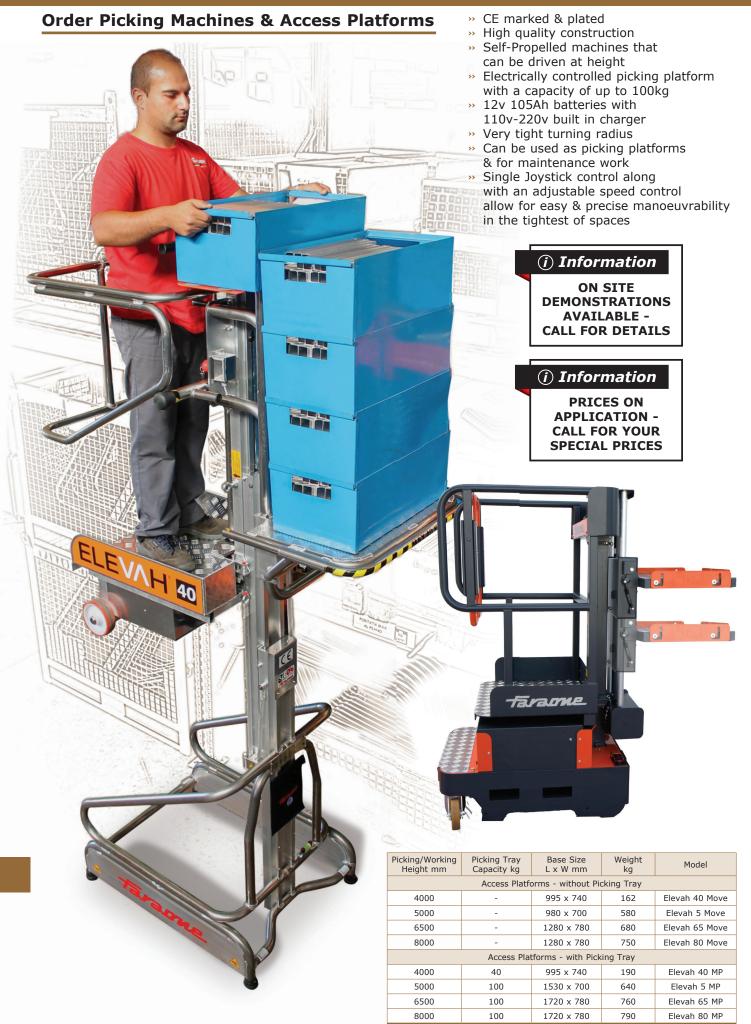

4.2M Platform Height | TBL180842               | £2142.95 | TBL181442   | £2481.00 | TBL250842               | £2289.85 | TBL251442   | £2643.00 |  |
| System to 5.2M Platform Height | TBL180852               | £2647.10 | TBL181452   | £2911.75 | TBL250852               | £2852.85 | TBL251452   | £2997.25 |  |
| System to 6.2M Platform Height | TBL180862               | £2867.00 | TBL181462   | £3146.70 | TBL250862               | £3080.65 | TBL251462   | £3240.10 |  |
| System to 7.2M Platform Height | TBL180872               | £3406.55 | TBL181472   | £3783.95 | TBL250872               | £3679.00 | TBL251472   | £4071.50 |  |
| System to 8.2M Platform Height | TBL180882               | £3626.45 | TBL181482   | £4018.90 | TBL250882               | £3906.80 | TBL251482   | £4314.35 |  |





|                  |                           | F                    | ELC03Z               | FLO          | C02Z   |          |  |  |
|------------------|---------------------------|----------------------|----------------------|--------------|--------|----------|--|--|
| Load<br>Capacity | Platform Size<br>W x D mm | Overall<br>Height mm | Wheels               | Weight<br>kg | Model  | Price    |  |  |
| Economy Range    |                           |                      |                      |              |        |          |  |  |
| 250 kg           | 1000 x 1000               | 1900                 | -                    | 70           | FLC08Z | £1031.00 |  |  |
|                  |                           | 5                    | Standard Range       |              | -