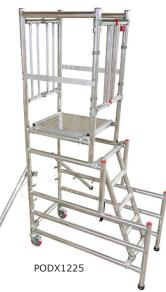

## **Sky-High Tower**

- » Certified to BSEN1004:2004 & 3T compatible
- » Quick release pull rings with stainless steel pin on bracings for quick & easy assembly - saving time on each job

|                                | Base Unit - 1800mm Wide |          |             |          | Base Unit - 2500mm Wide |          |             |          |  |
|--------------------------------|-------------------------|----------|-------------|----------|-------------------------|----------|-------------|----------|--|
| Description                    | 850mm Deep              |          | 1450mm Deep |          | 850mm Deep              |          | 1450mm Deep |          |  |
|                                | Model                   | Price    | Model       | Price    | Model                   | Price    | Model       | Price    |  |
| System to 2.2M Platform Height | TBL180822               | £1435.80 | TBL181422   | £1746.70 | TBL250822               | £1584.65 | TBL251422   | £1910.60 |  |
| System to 3.2M Platform Height | TBL180832               | £1854.40 | TBL181432   | £2177.40 | TBL250832               | £2062.05 | TBL251432   | £2400.15 |  |
| System to 4.2M Platform Height | TBL180842               | £2142.95 | TBL181442   | £2481.00 | TBL250842               | £2289.85 | TBL251442   | £2643.00 |  |
| System to 5.2M Platform Height | TBL180852               | £2647.10 | TBL181452   | £2911.75 | TBL250852               | £2852.85 | TBL251452   | £2997.25 |  |
| System to 6.2M Platform Height | TBL180862               | £2867.00 | TBL181462   | £3146.70 | TBL250862               | £3080.65 | TBL251462   | £3240.10 |  |
| System to 7.2M Platform Height | TBL180872               | £3406.55 | TBL181472   | £3783.95 | TBL250872               | £3679.00 | TBL251472   | £4071.50 |  |
| System to 8.2M Platform Height | TBL180882               | £3626.45 | TBL181482   | £4018.90 | TBL250882               | £3906.80 | TBL251482   | £4314.35 |  |